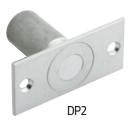

## DP1 DP2 **Dust Proof Strikes**

- Designed for use with the bottom bolt of all flush bolts.Spring-loaded plunger returns to floor or threshold level anytime flush bolt is retracted, eliminating need to clean standard floor strikes.
- · Strike hole is 3/4" Diameter and 1-1/8" Deep

## **Dimensions**

DP1 Face Plate: 1-7/16" Diameter

DP2 Face Plate: 1-5/8" W x 3-1/2" L x 1/8" Thick

Body: 1-3/16" Diameter x 1-7/8" Deep