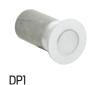

## DP1 DP2 **Dust Proof Strikes**

- Designed for use with the bottom bolt of all flush bolts.Spring-loaded plunger returns to floor or threshold level anytime flush bolt is retracted, eliminating need to clean standard floor strikes.
- · Strike hole is 3/4" Diameter and 1-1/8" Deep

## **Dimensions**

DP1 Face Plate: 1-7/16" Diameter

DP2 Face Plate: 1-5/8" W x 3-1/2" L x 1/8" Thick

Body: 1-3/16" Diameter x 1-7/8" Deep