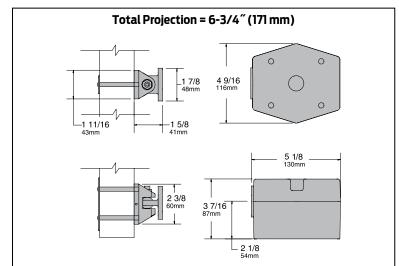

## **SEM 7820 MAGNET**

Die Cast, Floor mounted.

The Sentronic® SEM 7800 Series are heavy duty, electrically controlled door holding magnets. Magnets are fail safe and hold until the current is interrupted. A manual door closer is used to control and close the door. A choice of floor, recessed wall, or surface mounted wall magnets are available.

## **SEM FEATURES**

- Tri-voltage design with 35 lbs. of holding force.
- Now available armature extensions from LCN (see page 11).
- SEM 7820 magnets are shipped with die cast housing, cover, armature(s) and WMS screw pack.
- Available in Aluminum and Dark Bronze finishes only.
- UL listed for smoke barrier or labeled fire doors.